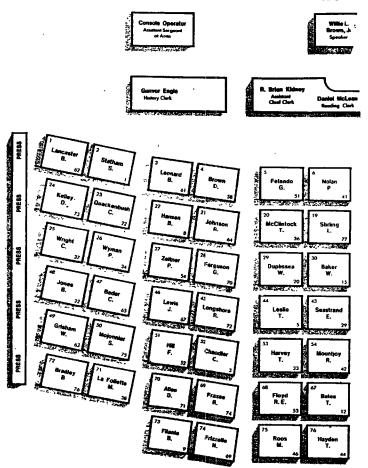

### CH

.

NOVEMBER 10, 1987

The deagram (facing the Speaker's restrum) was designed as a convenience for the Assemblymen, attackes, pages, press representatives, and others. The number in the opper left hand corner endicates the seat asmbar, the lower right hand number indicates the district number the Member represents.

# SEATING ARRANGEMENT-1987-88 FIRST EXTRAORDINARY SESSION