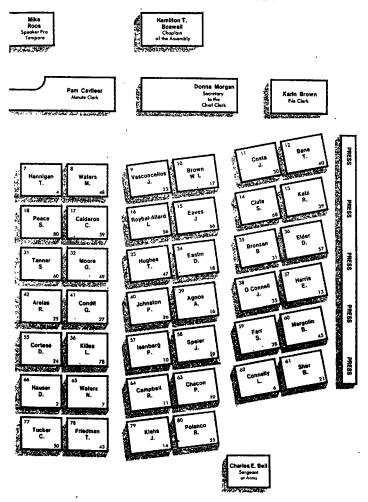

### CH

.

NOVEMBER 10, 1987

The deagram (facing the Speaker's restrum) was designed as a convenience for the Assemblymen, attackes, pages, press representatives, and others. The number in the opper left hand corner endicates the seat asmbar, the lower right hand number indicates the district number the Member represents.

# SEATING ARRANGEMENT-1987-88 FIRST EXTRAORDINARY SESSION