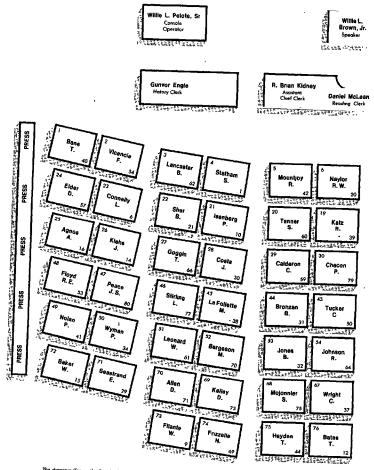

HON. FRANK VICENCIA Speaker pro Tempore

HON. TOM BANE Assistant Speaker pro Tempore

HON. MIKE ROOS Majority Floor Leader HON. ROBERT W. NAYLOR Minority Floor Leader

Compiled Under the Direction of JAMES D. DRISCOLL Chief Clerk

> GUNVOR ENGLE History Clerk

(1) 89-AFH-0090

| Total Assembly Measures                    |                        |                    |                     |                     |                         |  |  |  |  |
|--------------------------------------------|------------------------|--------------------|---------------------|---------------------|-------------------------|--|--|--|--|
| Introduced<br>Passed to Senate<br>Enrolled | A.B.<br>41<br>19<br>10 | ACA<br>2<br>0<br>0 | ACR.<br>1<br>1<br>1 | AJ R<br>0<br>0<br>0 | Total<br>44<br>20<br>11 |  |  |  |  |
| Signed by Governor<br>and Chaptered, 1983  | 10                     | 0                  | 1                   | 0                   | 11                      |  |  |  |  |