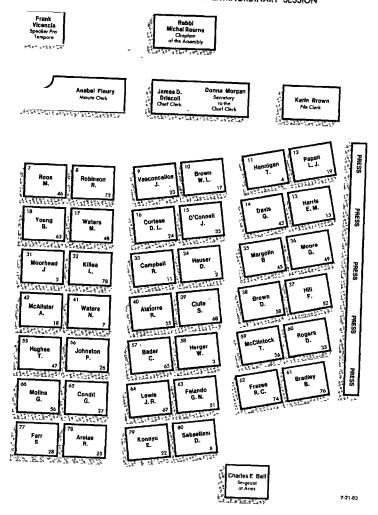

HON. FRANK VICENCIA Speaker pro Tempore

HON. TOM BANE Assistant Speaker pro Tempore

HON. MIKE ROOS Majority Floor Leader HON. ROBERT W. NAYLOR Minority Floor Leader

Compiled Under the Direction of JAMES D. DRISCOLL Chief Clerk

> GUNVOR ENGLE History Clerk

(1) 89-AFH-0090

| Total Assembly Measures                    |                        |                    |                     |                     |                         |  |  |  |  |
|--------------------------------------------|------------------------|--------------------|---------------------|---------------------|-------------------------|--|--|--|--|
| Introduced<br>Passed to Senate<br>Enrolled | A.B.<br>41<br>19<br>10 | ACA<br>2<br>0<br>0 | ACR.<br>1<br>1<br>1 | AJ R<br>0<br>0<br>0 | Total<br>44<br>20<br>11 |  |  |  |  |
| Signed by Governor<br>and Chaptered, 1983  | 10                     | 0                  | 1                   | 0                   | 11                      |  |  |  |  |